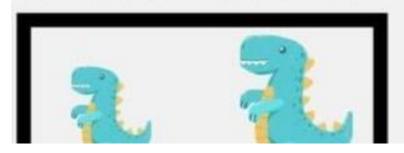

# SAME Circle the same objects.

Circle on the big.

Circle on the big.

Circle on the small..

Circle on the small..

Color the given object and circle the matcing alphabet

CBAB CABCA В BABB

CBCC ACAB Α