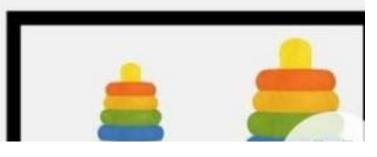

# SAME Circle the same objects.

Circle on the big.

Circle on the big.

Circle on the small..

Circle on the small..

Color the given object and circle the matcing alphabet

CBAB CABCA В BABB

CBCC ACAB Α