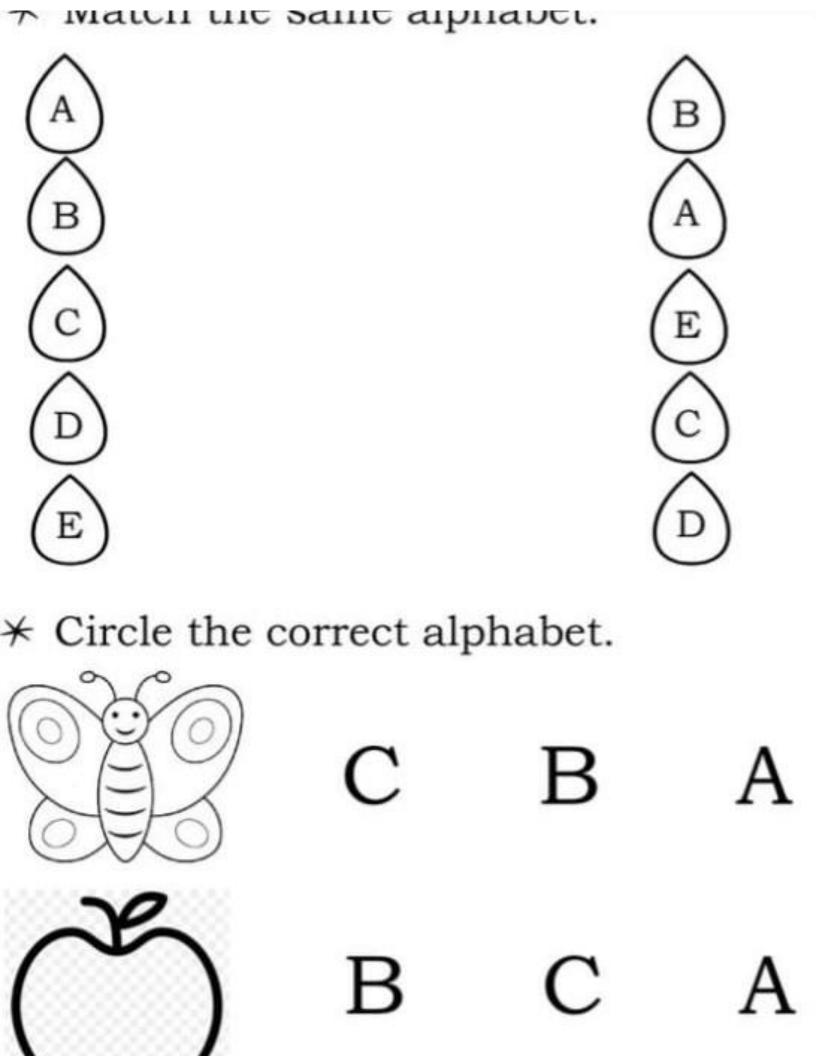

# SAME Circle the same objects.

Circle on the big.

Circle on the big.

Circle on the small..

Circle on the small..

Color the given object and circle the matcing alphabet

CBAB CABCA В BABB

CBCC ACAB Α