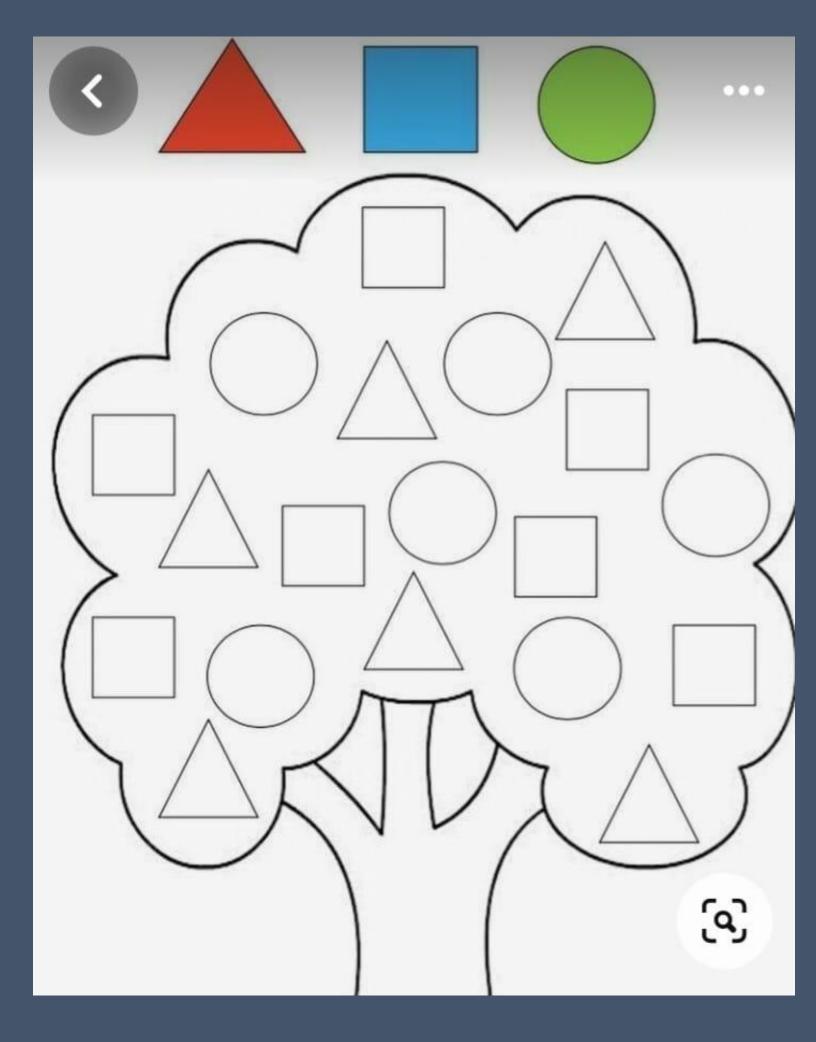

# SAME Circle the same objects.

Circle on the big.

Circle on the big.

Circle on the small..

Circle on the small..

Color the given object and circle the matcing alphabet

CBAB CABCA В BABB

CBCC ACAB Α