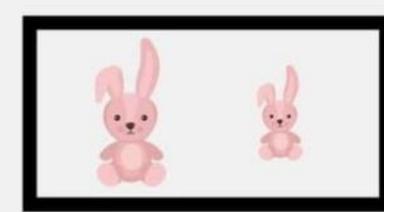

# SAME Circle the same objects.

Circle on the big.

Circle on the big.

Circle on the small..

Circle on the small..

Color the given object and circle the matcing alphabet

CBAB CABCA В BABB

CBCC ACAB Α