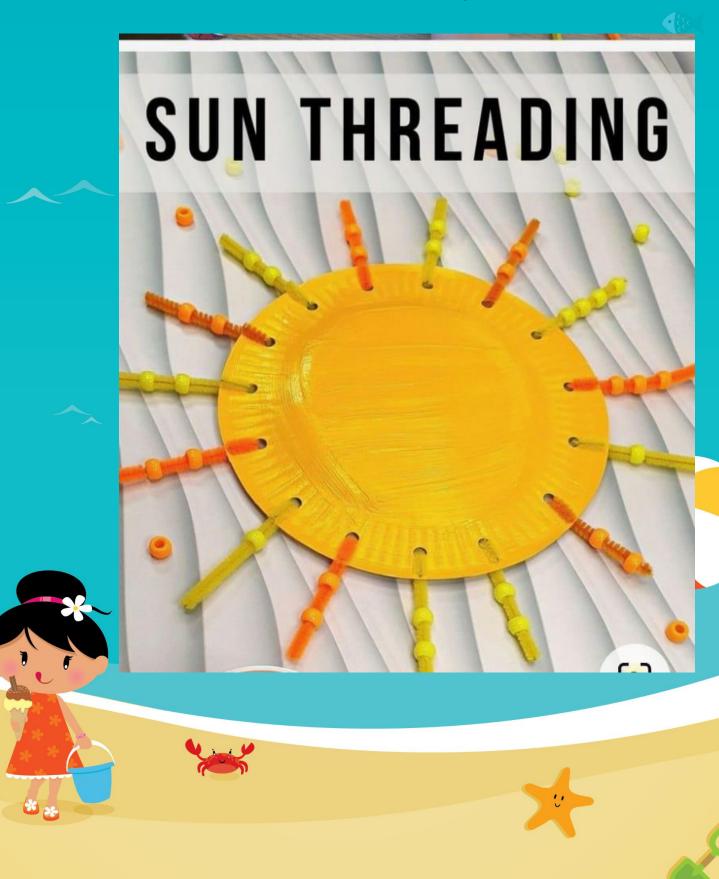

PS 4







#### **Guidelines for the Parents: -**

新新新新新新新新新新新新新新新新新新新新新新

- 1. Share stories /incidents of your childhood.
- 2. Reward your child's efforts even for the smallest one to boost his/her confidence. Engage them with puzzle games, building blocks and pattern making.
- Encourage kids to speak small sentences and words in the English language. Allow the child to read age-appropriate story books.

- 4. Take at least two meals together with your child and explain them the importance of food and hard work of the farmers.
- 5. Cultivate healthy habits avoiding junk foods to the maximum extent. Never deny or ignore a child's feelings.
- 6. Refrain from using words that you would not want the child to repeat.

7. Ignore the irrelevant behaviour.

Do the activities in your scrapbook.







#### Note- Take printout of the same and complete your assignment.

# SAME Circle the same objects.

































Circle on the big.





Circle on the big.





Circle on the small..





Circle on the small..





Color the given object and circle the matcing alphabet





CBAB CABCA В BABB



CBCC ACAB Α



#### अक्षाव वो अक्षाव मिलाओ।

अ

आ

<u>3</u>

<u>ङ</u>

#### चित्र देळाकर सही अक्षार पर गोला बताओ।



आ अ उ



उ ऊ अ



अ उ ऊ



अ उ ऊ

| सही अक्षर लिखकर वर्णमाला को प्रा करें                       |
|-------------------------------------------------------------|
| अ                                                           |
| (F) (F)                                                     |
| ***************************************                     |
| नीचे