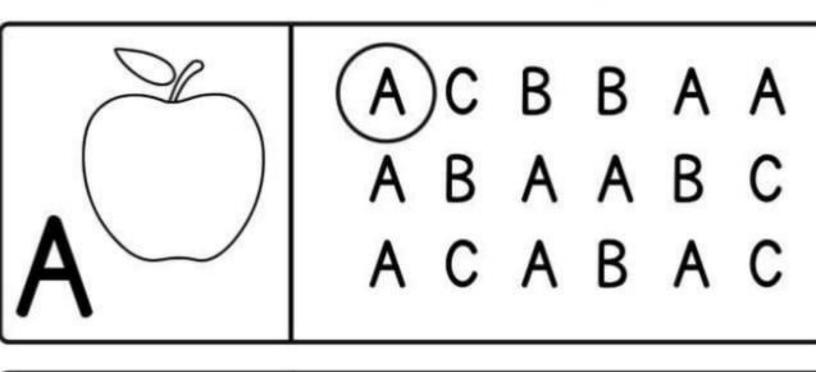

# SAME Circle the same objects.

Circle on the big.

Circle on the big.

Circle on the small..

Circle on the small..

Color the given object and circle the matcing alphabet

CBAB CABCA В BABB

CBCC ACAB Α